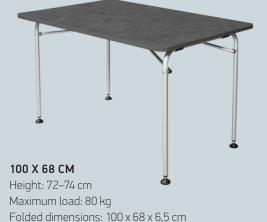

### **ULTRA LIGHTWEIGHT CAMPING TABLE**

Ultra lightweight camping table for those heading out on new adventures. Despite its low weight of just 5.3 kg/6.4 kg, this lightweight table is both stable and functional. The aluminium frame under the table folds together easily and elegantly at the back, making the table practical to transport and store when not in use. When folded, the lightweight table measures just 6.5 cm in height.

### 140 X 90 CM

Height: 72-74 cm Maximum load: 80 kg

Folded dimensions: 140 x 90 x 6 cm

Weight: 6,4 kg Frame: Aluminium 700006275

Weight: 4,6 kg

Frame: Aluminium 700006276