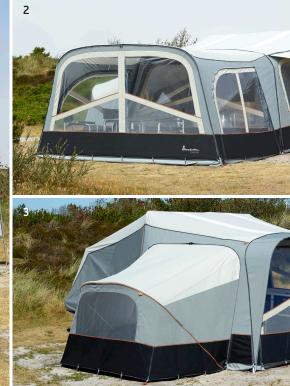

### **PASSION SUN CANOPY**

The Passion sun canopy is fastened to the caravan with a zipper and provides plenty of shade and extra covered space. The sides with curtains can easily be zipped on for more shelter.

### FRONT FOR PASSION SUN CANOPY

The front quickly and easily transforms the Passion sun canopy into a fully integrated awning to create a large and comfortable space. The front has zip-up curtains with mosquito nets for good ventilation.

### **PASSION ANNEX**

A spacious extra cabin that can be fastened to either side of the caravan. The Passion annex is made from a waterproof PVC base and has a window with an integrated curtain for ventilation.