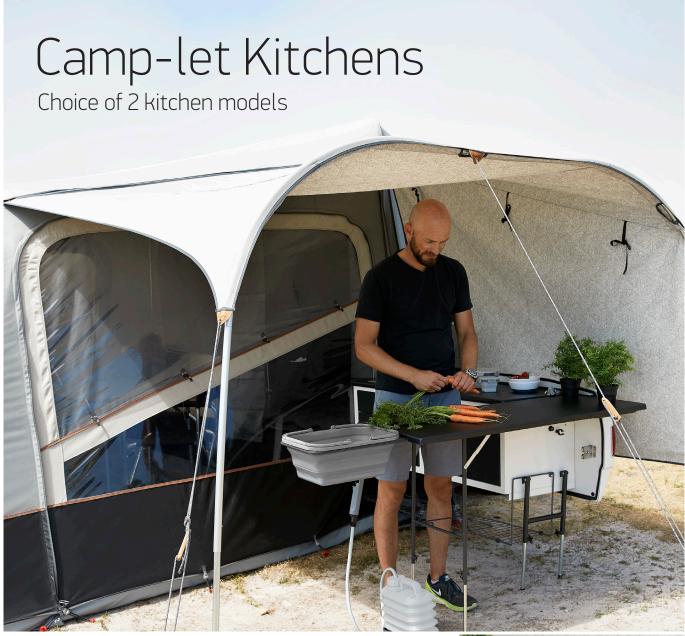

### **DELUXE KITCHEN**

### - extra space for cooking

If you enjoy making delicious meals while you're on the road, Deluxe is the perfect luxury kitchen for you. It has everything you need to bring out your inner gourmet chef.

The kitchen features two gas burners and a large worktop with a collapsible sink to give you room for both preparation and cooking. Under the worktop, there are two smart storage spaces and two pull-out drawers for cutlery and other kitchenware.

**Deluxe includes:** a collapsible washing-up bowl, a collapsible water tank, and a separate rechargeable water pump with tap and showerhead.

**Optional extras:** If you need even more kitchen space, an extra worktop is available.