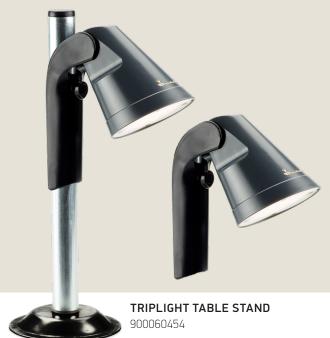

### **TRIPLIGHT**

Bring a TripLight with you on holiday and get three lamps in one: it can be clicked onto the awning pole, used as a torch and converted into a table lamp with the purchase of a table lamp stand.

Can be used on 22-28 mm poles. 7 m charging cable included. 900060452

LAMP HOLDER

Hanging the lamp is simple, and adjustable using the telescopic bracket.