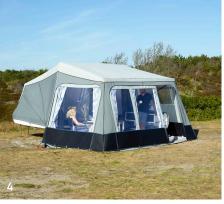

### **CAMP-LET PASSION**

Camp-let Passion gives you unlimited access to venture into the great outdoors and enjoy the breathtaking scenery around you. Passion gives you the feeling of freedom and breathing space. You get a compact yet spacious trailer tent that is easy to erect and has room for the whole family. In short: Camp-let Passion is a faithful companion that makes camping in nature easy.

Passion is a new Camp-let design in fresh new colours: raw and Nordic. The model has been updated with improved ventilation for a more comfortable indoor climate. In other words: An ideal trailer tent for anyone who is passionate about outdoor living. Once you've tried a Camp-let Passion, you can't help but fall in love. Why not give it a go?

Supplied as standard with: Pelmet with pockets (net)<sup>6</sup>, closed and open storage spaces with direct access to storage under the trailer. 1 veranda bar, dark sleeping compartments (extra spacious), dark mattresses, integrated curtains<sup>5</sup>, wardrobe rail, alloy rims.