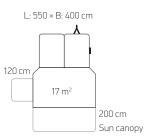

ving Plus Sand is easily fastened to Camp-let Dream using the roof zipper, and provides a large covered outdoor area with shelter from the wind and shade from the sun. The fixed sides can be zipped up and rolled away to create a more open space.

### FRONT FOR LIVING PLUS SAND

This front creates a simplified, practical awning for the canopy, giving you a bigger space in the Camp-let Dream. The front also comes with an optional curtain set (Cube Creme or Collage Blue) for both sides of Living Plus Sand and the front.

### ANNEX SAND

The practical Annex Sand gives you space for extra storage or sleeping areas. Annex Sand has a waterproof PVC base and can be closed off from the rest of the caravan tent.











### **TECHNICAL ILLUSTRATIONS**

2-6 323 × 160 × 95 cm 2 x 140 x 200 cm







### **COLOURS**

Steel Grey

### MATERIALS



Isaroof Light 240 g/m²



Approved total weight: 500 kg Load capacity with brakes: 208 kg Load capacity without brakes: 228 kg



### **DELUXE KITCHEN**

### - extra space for cooking

If you enjoy making delicious meals while you're on the road, Deluxe is the perfect luxury kitchen for you. It has everything you need to bring out your inner gourmet chef.

The kitchen features two gas burners and a large worktop with a collapsible sink to give you room for both preparation and cooking. Under the worktop, there are two smart storage spaces and two pull-out drawers for cutlery and other kitchenware.

**Deluxe includes:** a collapsible washing-up bowl, a collapsible water tank, and a separate rechargeable water pump with tap and showerhead.

**O