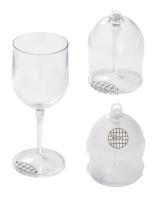

### BUILDAGLASS

Collapsible wineglasses made of transparent, 100% polycarbonate.

Available in sets of 2 pcs. including protective cover. 340 ml 900060462