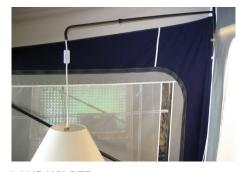

### **CLICKLIGHT**

ClickLight clicks easily onto the awning pole to provide pleasant, cosy and warm lighting.

Can be used on 22–32 mm poles. Comes with cable clips to keep the cable on the awning pole.

7 m charging cable included. Dimensions: H50 x W64 x L610 mm 900060436