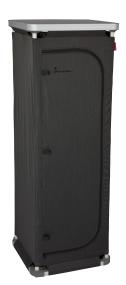

### **FOLDING WARDROBE**

Spacious wardrobe with shelves and clothes rail. You can easily join wardrobes together for

Dimensions:143 x 50 x 50 cm

Weight: 9.0 kg Load: 30 kg 700006265