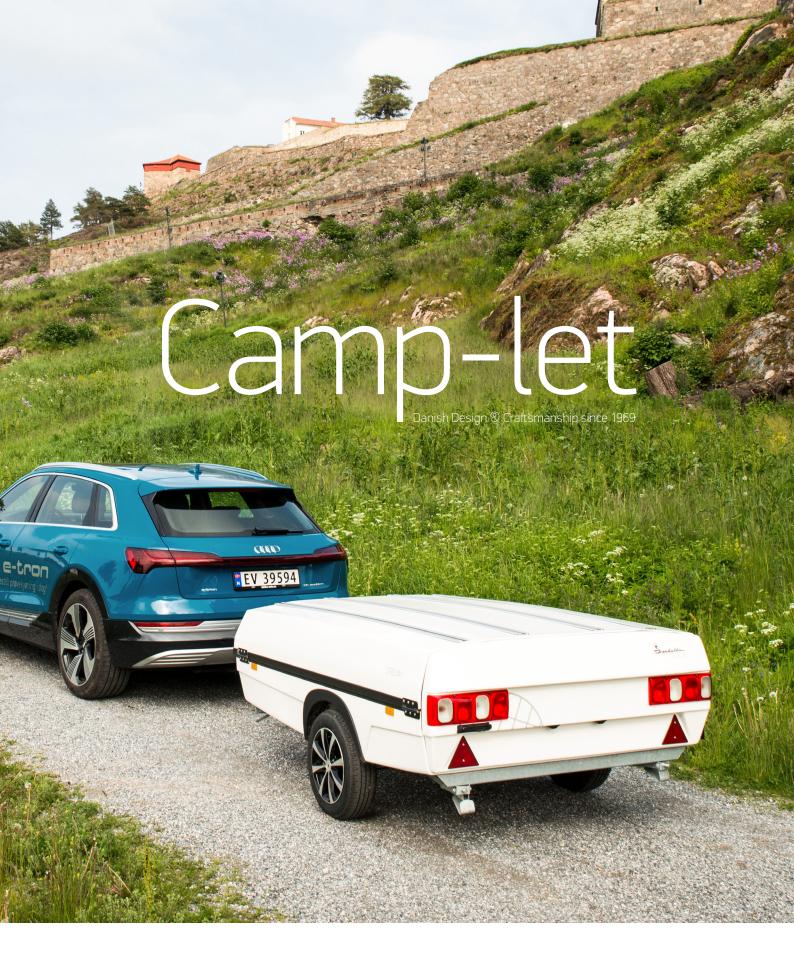

### **CAMP-LET PASSION**

Camp-let Passion gives you unlimited access to venture into the great outdoors and enjoy the breathtaking scenery around you. Passion gives you the feeling of freedom and breathing space. You get a compact yet spacious trailer tent that is easy to erect and has room for the whole family. In short: Camp-let Passion is a faithful companion that makes camping in nature easy.

In Danish, Camp-let means "camp easily" and that's exactly what a Camp-let trailer tent allows you to do. It's easy to put up and takes very little of your time. Isabella Camp-let is compact when folded up and packed away, yet spacious when put up. It has a unique Scandinavian style and look, and is ready to accompany you on your magnificent outdoor adventures.