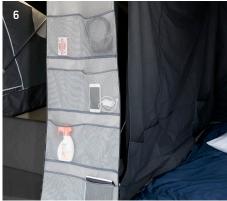

Supplied as standard with: Pelmet with pockets (net)<sup>6</sup>, closed and open storage spaces with direct access to storage under the trailer. 1 veranda bar, dark sleeping compartments (extra spacious), dark mattresses, integrated curtains<sup>5</sup>, wardrobe rail, alloy rims.