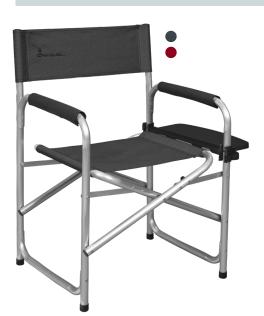

### **DIRECTOR'S CHAIR** WITH SIDE TABLE

New, upgraded director's chair. Measurements: 11 x 81 x 51 cm.

Weight: 2,5 kg. Load: 100 kg.

Dark Grey: 700006279 Red: 700006283 Side table: 700006284