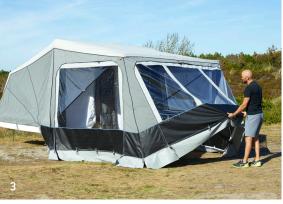

### **CAMP-LET PASSION**

Camp-let Passion gives you unlimited access to venture into the great outdoors and enjoy the breathtaking scenery around you. Passion gives you the feeling of freedom and breathing space. You get a compact yet spacious trailer tent that is easy to erect and has room for the whole family. In short: Camp-let Passion is a faithful companion that makes camping in nature easy.

Passion is a new Camp-let design in fresh new colours: raw and Nordic. The model has been updated with improved ventilation for a more comfortable indoor climate. In other words: An ideal trailer tent for anyone who is passionate about outdoor living. Once you've tried a Camp-let Passion, you can't help but fall in love. Why not give it a go?

Removable/fold-down panels: Front and side panels can be unzipped fully, wardrobe bar

**Special details:** Fixed overhang, good ventilation<sup>8</sup>, new rounded tent design<sup>4</sup>, new alloy rim design, new fender design