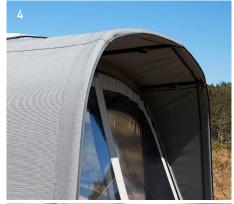

Removable/fold-down panels: Front and side panels can be unzipped fully, wardrobe bar

**Special details:** Fixed overhang, good ventilation<sup>8</sup>, new rounded tent design<sup>4</sup>, new alloy rim design, new fender design

Supplied as standard with: Pelmet with pockets (net)<sup>6</sup>, closed and open storage spaces with direct access to storage under the trailer. 1 veranda bar, dark sleeping compartments (extra spacious), dark mattresses, integrated curtains<sup>5</sup>, wardrobe rail, alloy rims.