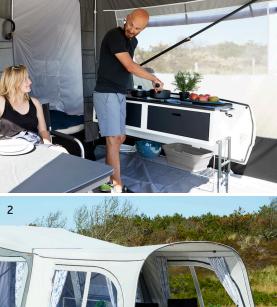

### PASSION KITCHEN SUN CANOPY

Passion comes with an outdoor kitchen as standard. The Passion kitchen sun canopy gives you the optimal outdoor kitchen solution, with shelter from the rain and shade from the sun. It has a curved front and is fastened to the caravan using the roof zipper.

### - extra space for cooking

If you enjoy making delicious meals while you're on the road, Deluxe is the perfect luxury kitchen for you. It has everything you need to bring out your inner gourmet chef.

The kitchen features two gas burners and a large worktop with a collapsible sink to give you room for both preparation and cooking. Under the worktop, there are two smart storage spaces and two pull-out drawers for cutlery and other kitchenware.

### - makes it easy to cook on your trip

Allround is a functional kitchen with everything you need to make delicious meals on your trip. The kitchen features two gas burners and a large worktop with a collapsible sink to give you room for both preparation and cooking. Under the worktop, there are two smart storage spaces for cutlery and other kitchenware.