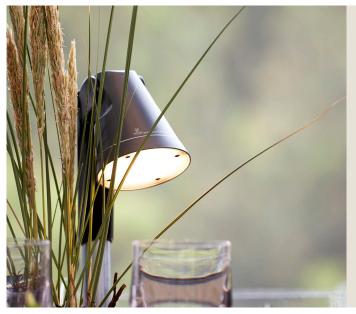

### **TRIPLIGHT**

Bring a TripLight with you on holiday and get three lamps in one: it can be clicked onto the awning pole, used as a torch and converted into a table lamp with the purchase of a table lamp stand.

Can be used on 22-28 mm poles. 7 m charging cable included. 900060452

LAMP HOLDER

Hanging the lamp is simple, and adjustable using the telescopic bracket.