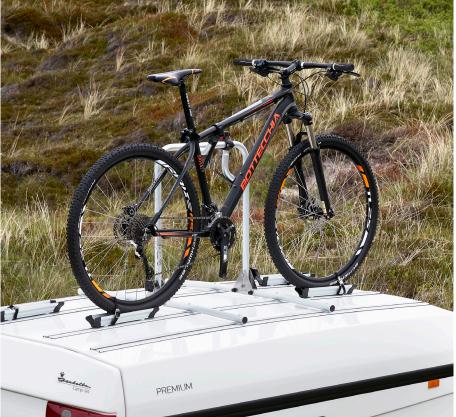

### BICYCLE RACK

Taking your bicycles on holiday is easy - available for 2, 3 or 4 bicycles.