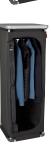

### **FOLDING WARDROBE**

Spacious wardrobe with shelves and clothes rail. You can easily join wardrobes together for

Dimensions:143 x 50 x 50 cm

Weight: 9.0 kg Load: 30 kg 700006265