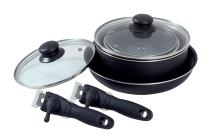

### **DELUXE KITCHEN**

### - extra space for cooking

If you enjoy making delicious meals while you're on the road, Deluxe is the perfect luxury kitchen for you. It has everything you need to bring out your inner gourmet chef.

The kitchen features two gas burners and a large worktop with a collapsible sink to give you room for both preparation and cooking. Under the worktop, there are two smart storage spaces and two pull-out drawers for cutlery and other kitchenware.

**Deluxe includes:** a collapsible washing-up bowl, a collapsible water tank, and a separate rechargeable water pump with tap and showerhead.

**Optional extras:** If you need even more kitchen space, an extra worktop is available.