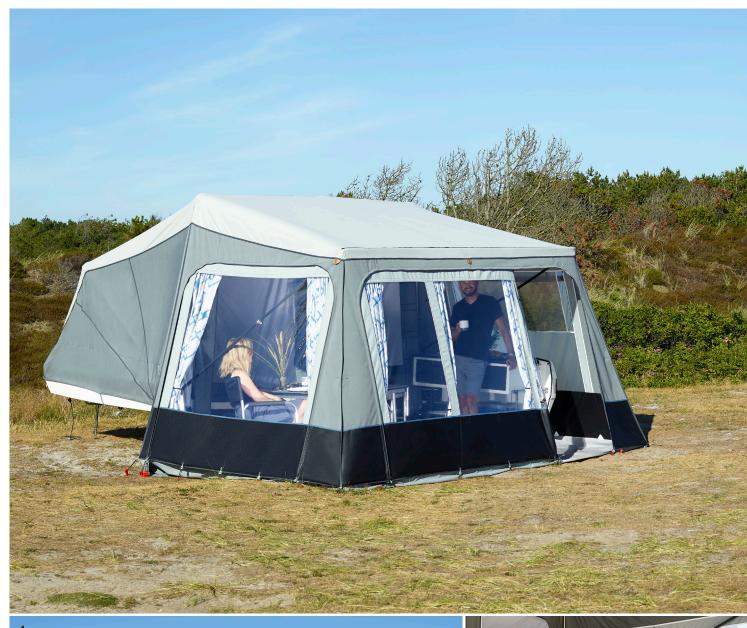

### **CAMP-LET PASSION**

Camp-let Passion gives you unlimited access to venture into the great outdoors and enjoy the breathtaking scenery around you. Passion gives you the feeling of freedom and breathing space. You get a compact yet spacious trailer tent that is easy to erect and has room for the whole family. In short: Camp-let Passion is a faithful companion that makes camping in nature easy.

Passion is a new Camp-let design in fresh new colours: raw and Nordic. The model has been updated with improved ventilation for a more comfortable indoor climate. In other words: An ideal trailer tent for anyone who is passionate about outdoor living. Once you've tried a Camp-let Passion, you can't help but fall in love. Why not give it a go?