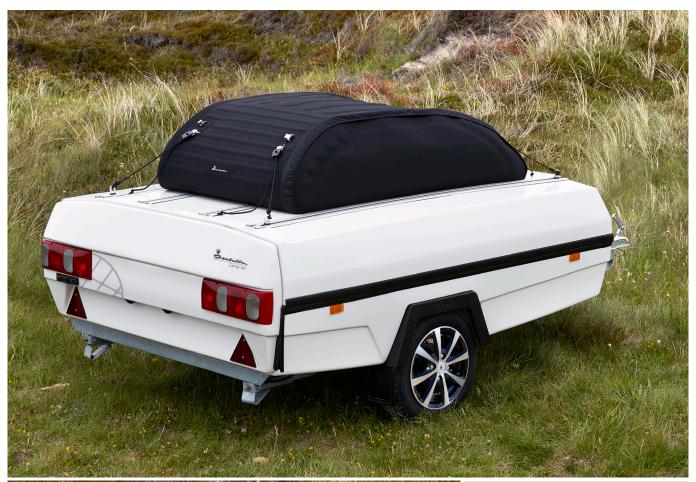

### **PASSION SUN CANOPY**

The Passion sun canopy is fastened to the caravan with a zipper and provides plenty of shade and extra covered space. The sides with curtains can easily be zipped on for more shelter.

### PASSION KITCHEN SUN CANOPY

Passion comes with an outdoor kitchen as standard. The Passion kitchen sun canopy gives you the optimal outdoor kitchen solution, with shelter from the rain and shade from the sun. It has a curved front and is fastened to the caravan using the roof zipper.