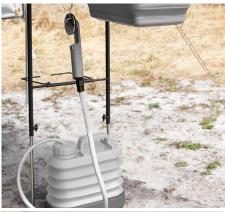

**Deluxe includes:** a collapsible washing-up bowl, a collapsible water tank, and a separate rechargeable water pump with tap and showerhead.

**Optional extras:** If you need even more kitchen space, an extra worktop is available.