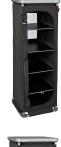

### **FOLDING WARDROBE**

Spacious wardrobe with shelves and clothes rail. You can easily join wardrobes together for

Dimensions:143 x 50 x 50 cm

Weight: 9.0 kg Load: 30 kg 700006265