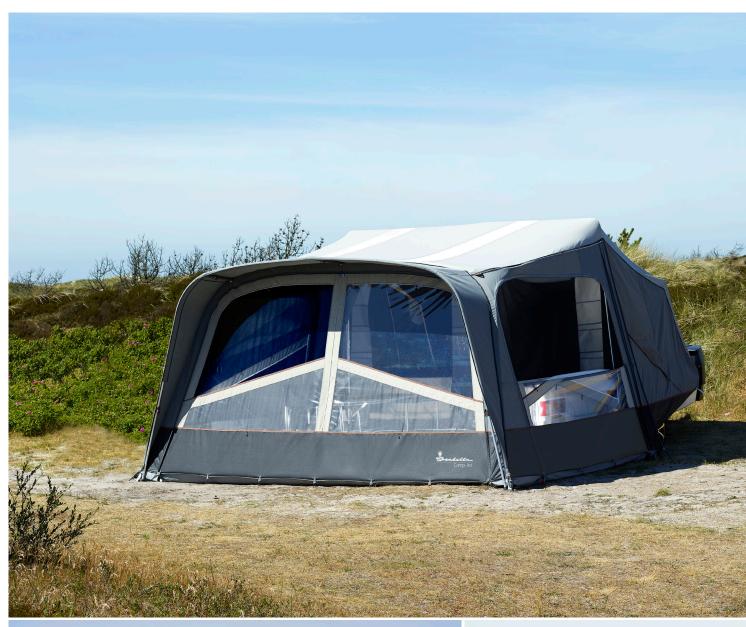

### **CAMP-LET DREAM**

Isabella Camp-Let Dream is designed for novice campers. Dream is the perfect trailer tent for adventurous spirits who are eager to give outdoor life a try.

Isabella Camp-let Dream is a new model, created in a new Nordic colour scheme. You get a compact trailer tent that can be erected and packed away again quickly. And you get extra comfort. The awning offers a comfortable indoor climate with ventilation in the sleeping compartments, kitchen and side windows. You can also add extra space with an annex. In short: Dream is a great place to make your camping dreams come true.

**Removable/fold-down panels:** Front and left side panel can be unzipped fully, wardrobe bar

**Special details:** Good ventilation, new alloy rim design, new fender design

**Supplied as standard with:** Pelmet with pockets (grey)<sup>3</sup>, storage space (black)<sup>4</sup>, 1 veranda pole, sleeping compartments, mattresses, Collage blue curtains<sup>5</sup>, wardrobe bar, alloy rims.