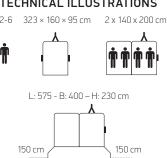

on for more shelter.

### FRONT FOR PASSION SUN CANOPY

The front quickly and easily transforms the Passion sun canopy into a fully integrated awning to create a large and comfortable space. The front has zip-up curtains with mosquito nets for good ventilation.

### **PASSION ANNEX**

A spacious extra cabin that can be fastened to either side of the caravan. The Passion annex is made from a waterproof PVC base and has a window with an integrated curtain for ventilation.

### PASSION KITCHEN SUN CANOPY

Passion comes with an outdoor kitchen as standard. The Passion kitchen sun canopy gives you the optimal outdoor kitchen solution, with shelter from the rain and shade from the sun. It has a curved front and is fastened to the caravan using the roof zipper.

### **TECHNICAL ILLUSTRATIONS**



18 m<sup>2</sup>

Sun canopy

### **COLOURS**





Approved total weight: 500 kg Load capacity with brakes: 200 kg Load capacity without brakes: 216 kg

















### **CAMP-LET DREAM**

Isabella Camp-Let Dream is designed for novice campers. Dream is the perfect trailer tent for adventurous spirits who are eager to give outdoor life a try.

Isabella Camp-let Dream is a new model, created in a new Nordic colour scheme. You get a compact trailer tent that can be erected and packed away again quickly. And you get extra comfort. The awning offers a comfortable indoor climate with ventilation in the sleeping compartments, kitchen and side windows. You can also add extra space with an annex. In short: Dream is a great place to make your camping dreams come true.

**Removable/fold-down p