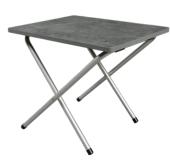

### **ULTRA LIGHTWEIGHT CAMPING TABLE**

Ultra lightweight camping table for those heading out on new adventures. Despite its low weight of just 5.3 kg/6.4 kg, this lightweight table is both stable and functional. The aluminium frame under the table folds together easily and elegantly at the back, making the table practical to transport and store when not in use. When folded, the lightweight table measures just 6.5 cm in height.

Height: 72-74 cm Maximum load: 80 kg Folded dimensions: 120 x 80 x 6 cm

Weight: 5,3 kg Frame: Aluminium 700006274