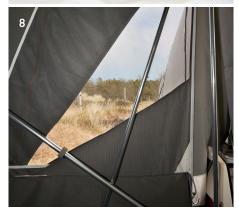

Removable/fold-down panels: Front and side panels can be unzipped fully, wardrobe bar

**Special details:** Fixed overhang, good ventilation<sup>8</sup>, new rounded tent design<sup>4</sup>, new alloy rim design, new fender design

### **PASSION ANNEX**

A spacious extra cabin that can be fastened to either side of the caravan. The Passion annex is made from a waterproof PVC base and has a window with an integrated curtain for ventilation.