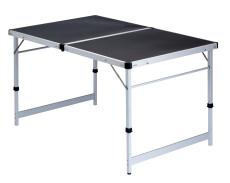

### **FOLDING TABLE**

Including bag Load: 30 kg

#### 120 X 80 CM

Dimensions, folded: 60 x 80 x 10 cm Weight: 7,1 kg 700006229

### 120 X 60 CM

Dimensions, folded: 60 x 60 x 10 cm Weight: 6,8 kg 700006271