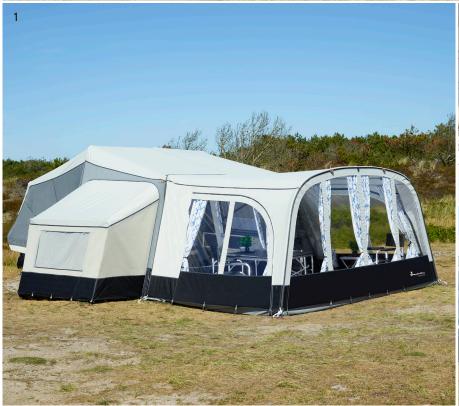

### **CAMP-LET PASSION**

Camp-let Passion gives you unlimited access to venture into the great outdoors and enjoy the breathtaking scenery around you. Passion gives you the feeling of freedom and breathing space. You get a compact yet spacious trailer tent that is easy to erect and has room for the whole family. In short: Camp-let Passion is a faithful companion that makes camping in nature easy.

Passion is a new Camp-let design in fresh new colours: raw and Nordic. The model has been updated with improved ventilation for a more comfortable indoor climate. In other words: An ideal trailer tent for anyone who is passionate about outdoor living. Once you've tried a Camp-let Passion, you can't help but fall in love. Why not give it a go?

Removable/fold-down panels: Front and side panels can be unzipped fully, wardrobe bar

**Special details:** Fixed overhang, good ventilation<sup>8</sup>, new rounded tent design<sup>4</sup>, new alloy rim design, new fender design

Supplied as standard with: Pelmet with pockets (net)<sup>6</sup>, closed and open storage spaces with direct access to storage under the trailer. 1 veranda bar, dark sleeping compartments (extra spacious), dark mattresses, integrated curtains<sup>5</sup>, wardrobe rail, alloy rims.

Passion optional extras for assembly: Passion Annex with integrated curtains and ventilation<sup>3</sup>, Passion Kitchen Sun Canopy, Passion sun canopy<sup>1</sup> + front<sup>2</sup>, Allround/Deluxe kitchen.

### **PASSION SUN CANOPY**

The Passion sun canopy is fastened to the caravan with a zipper and provides plenty of shade and extra covered space. The sides with curtains can easily be zipped on for more shelter.

### FRONT FOR PASSION SUN CANOPY

The front quickly and easily transforms the Passion sun canopy into a fully integrated awning to create a large and comfortable space. The front has zip-up curtains with mosquito nets for good ventilation.

### **PASSION ANNEX**

A spacious extra cabin that can be fastened to either side of the caravan. The Passion annex is made from a waterproof PVC base and has a window with an integrated curtain for ventilation.

### PASSION KITCHEN SUN CANOPY

Passion comes with an outdoor kitchen as standard. The Passion kitchen sun canopy gives you the optimal outdoor kitchen solution, with shelter from the rain and shade from the sun. It has a curved front and is fastened to the caravan using the roof zipper.