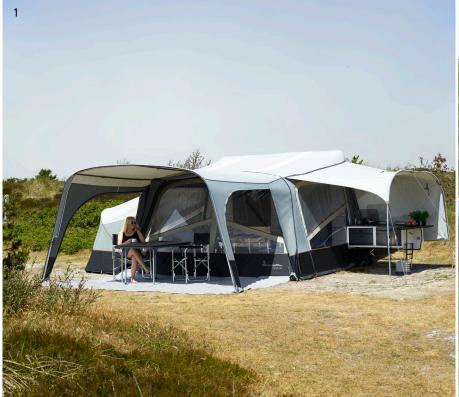

Passion optional extras for assembly: Passion Annex with integrated curtains and ventilation<sup>3</sup>, Passion Kitchen Sun Canopy, Passion sun canopy<sup>1</sup> + front<sup>2</sup>, Allround/Deluxe kitchen.

### **PASSION SUN CANOPY**

The Passion sun canopy is fastened to the caravan with a zipper and provides plenty of shade and extra covered space. The sides with curtains can easily be zipped on for more shelter.

### FRONT FOR PASSION SUN CANOPY

The front quickly and easily transforms the Passion sun canopy into a fully integrated awning to create a large and comfortable space. The front has zip-up curtains with mosquito nets for good ventilation.