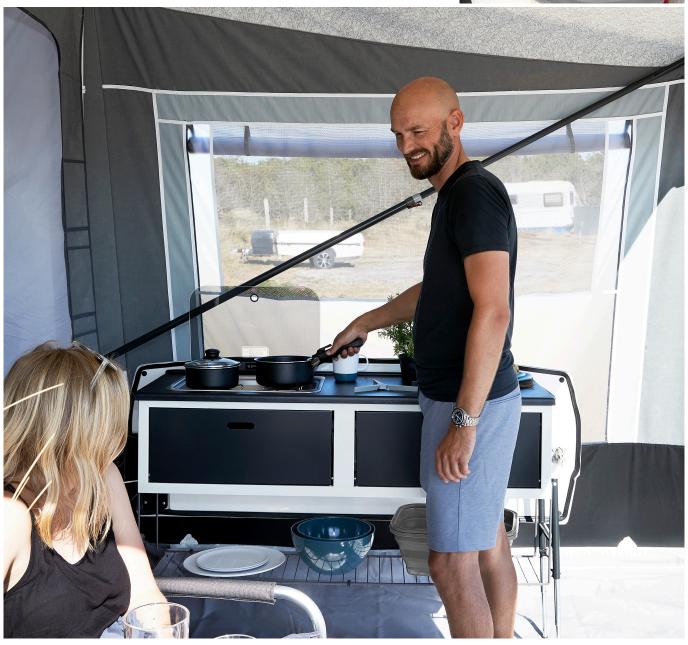

### **DELUXE KITCHEN**

### - extra space for cooking

If you enjoy making delicious meals while you're on the road, Deluxe is the perfect luxury kitchen for you. It has everything you need to bring out your inner gourmet chef.

The kitchen features two gas burners and a large worktop with a collapsible sink to give you room for both preparation and cooking. Under the worktop, there are two smart storage spaces and two pull-out drawers for cutlery and other kitchenware.

**Deluxe includes:** a collapsible washing-up bowl, a collapsible water tank, and a separate rechargeable water pump with tap and showerhead.

**Optional extras:** If you need even more kitchen space, an extra worktop is available.