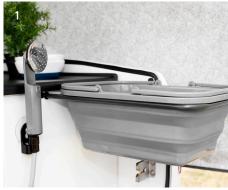

**Deluxe includes:** a collapsible washing-up bowl, a collapsible water tank, and a separate rechargeable water pump with tap and showerhead.

**Optional extras:** If you need even more kitchen space, an extra worktop is available.