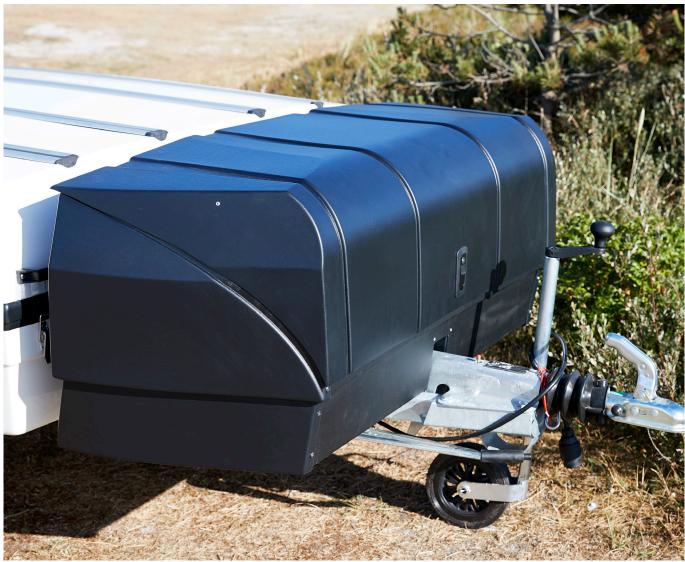

### **CAMP-LET FRONTBOX**

### - extra storage for your trip

Make room for everything you need for your trip with a spacious front box that provides extra storage space. The front box has flexible compartments to make it easy to organise everything just the way you like it. The box is perfect for storing pegs, cables, gas cylinders, ice box and other essentials you need easy access to.

The front box features the same simple, clean lines as the Camp-let, making it a perfect match for your trailer tent. For your peace of mind, the front box can be locked, just like your Camp-let.