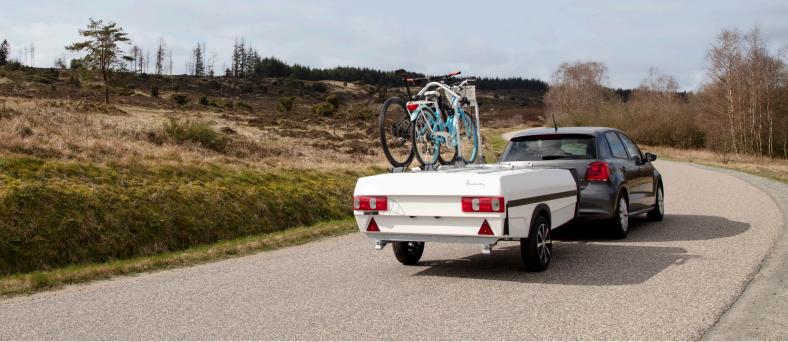

### BICYCLE RACK

Taking your bicycles on holiday is easy - available for 2, 3 or 4 bicycles.