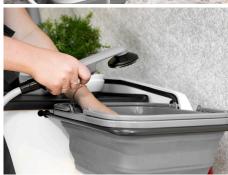

The kitchen features two gas burners and a large worktop with a collapsible sink to give you room for both preparation and cooking. Under the worktop, there are two smart storage spaces and two pull-out drawers for cutlery and other kitchenware.